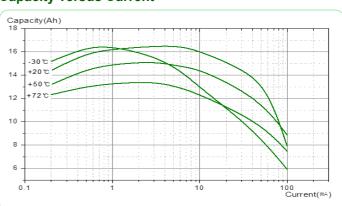

#### **SPECIFICATIONS**

(Typical values stored at 20 ℃ for one year)

16.5Ah Nominal capacity (at 5mA/20°C/68°F/2.0V cut-off) Nominal voltage 3.6V Max. recommended continuous current 230mA (Higher current can be available upon consulting) 400mA Max. pulse current capability \* Operating temperature range -55 ~+85℃ Lithium metal content approx. 4.8g Weight 98g Volume 51.0 cm² UL Approval MH28122

#### **Max Pulse Capability**



### **Available Terminal Type**

STD, T1, AX, Wire, Connector Type

#### **Storage Condition**

Please store batteries at clean, cool (not over  $+30\,^{\circ}$ C), dried (less than 30% RH) and ventilated condition

## Discharge Characteristics at +20 ℃



# **Capacity versus Current**



## **Operating Voltage**