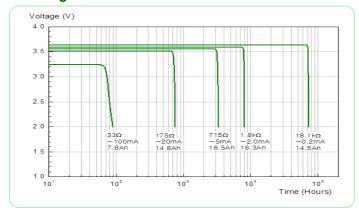

#### **SPECIFICATIONS**

(Typical values stored at 20 ℃ for one year)

16.5Ah Nominal capacity (at 5mA/20°C/68°F/2.0V cut-off) Nominal voltage 3.6V Max. recommended continuous current 230mA (Higher current can be available upon consulting) 400mA Max. pulse current capability \* Operating temperature range -55 ~+85℃ Lithium metal content approx. 4.8g Weight 98g Volume 51.0 cm² UL Approval MH28122

#### **Max Pulse Capability**



### **Available Terminal Type**

STD, T1, AX, Wire, Connector Type

#### **Storage Condition**

Please store batteries at clean, cool (not over  $+30\,^{\circ}$ C), dried (less than 30% RH) and ventilated condition

## Discharge Characteristics at +20 ℃



# **Capacity versus Current**



## **Operating Voltage**