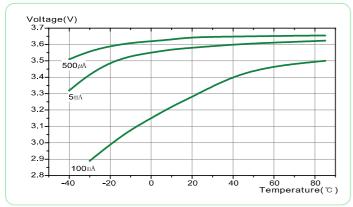

#### **SPECIFICATIONS**

(Typical values stored at 20 ℃ for one year)

16.5Ah Nominal capacity (at 5mA/20°C/68°F/2.0V cut-off) Nominal voltage 3.6V Max. recommended continuous current 230mA (Higher current can be available upon consulting) 400mA Max. pulse current capability \* Operating temperature range -55 ~+85℃ Lithium metal content approx. 4.8g Weight 98g Volume 51.0 cm² UL Approval MH28122

#### **Max Pulse Capability**



### **Available Terminal Type**

STD, T1, AX, Wire, Connector Type

#### **Storage Condition**

Please store batteries at clean, cool (not over  $+30\,^{\circ}$ C), dried (less than 30% RH) and ventilated condition

## Discharge Characteristics at +20 ℃



# **Capacity versus Current**



## **Operating Voltage**