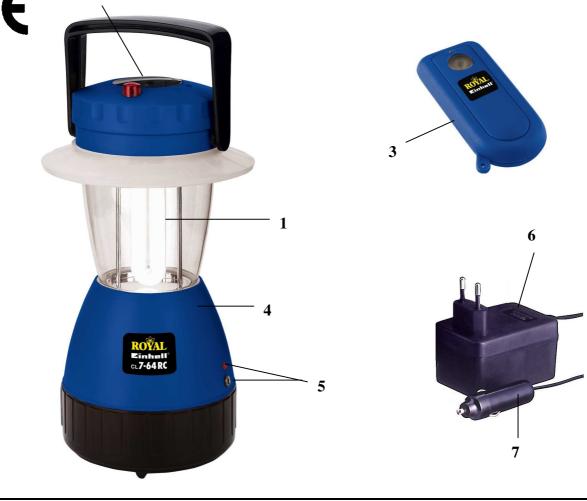

## **Features:**

- Energy lamp (1)
- On/Off -Switch (2)
- IR- Remote Control (3)
- Housing made of fail-safe plastics (4)

2

- Charging socket with charging display (5)
- Power pack (GS approved) (6)
- Adapter Cable for cigarette lighter socket (7) Packing dimensions: