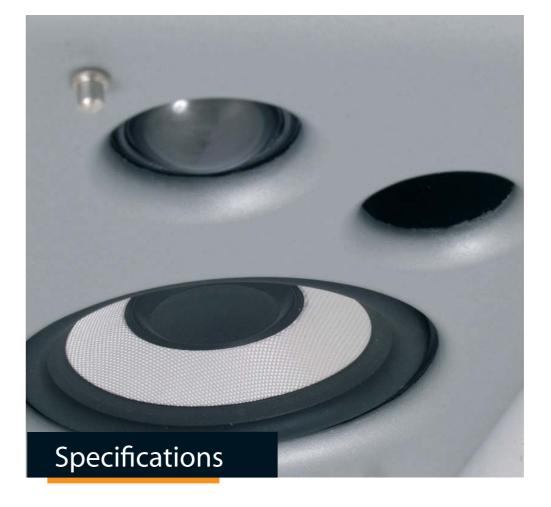

The technical part of the speaker is taken care of by good quality driver units – the tweeter is actually of the expensive neodymium type and the terminals use binding posts for optimum connectivity.

You just sit down and enjoy.

System
Long term Max power
Short term Max power
Frequency range
Sensitivity (2,83V / 1M)
Impedance
Tweeter
Woofer
Dimensions (HxWxD)
Terminal type

2 way bass reflex 50 Watt 70 Watt 55Hz-20KHz 85dB 4-8 Ohm 25mm neodynium 100mm 229x150x250mm Binding post