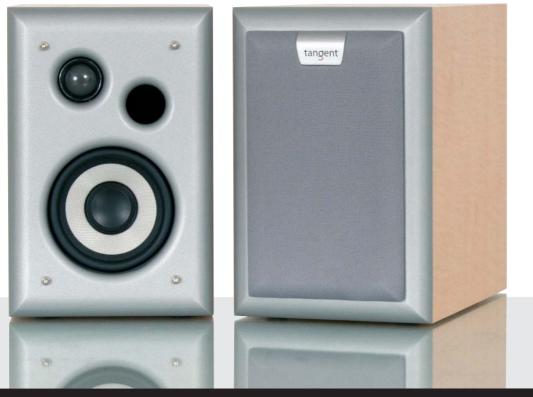

## Tangent HTD-50

In many modern homes it is a difficult task to find space for a large pair of speakers. Therefore we took up the challenge and made a compact Hi-Fi speaker worth enjoying in the living room. Don't get us wrong, when we say enjoying we actually mean enjoying – that is what Tangent is all about.

The technical part of the speaker is taken care of by good quality driver units – the tweeter is actually of the expensive neodymium type and the terminals use binding posts for optimum connectivity.

You just sit down and enjoy.