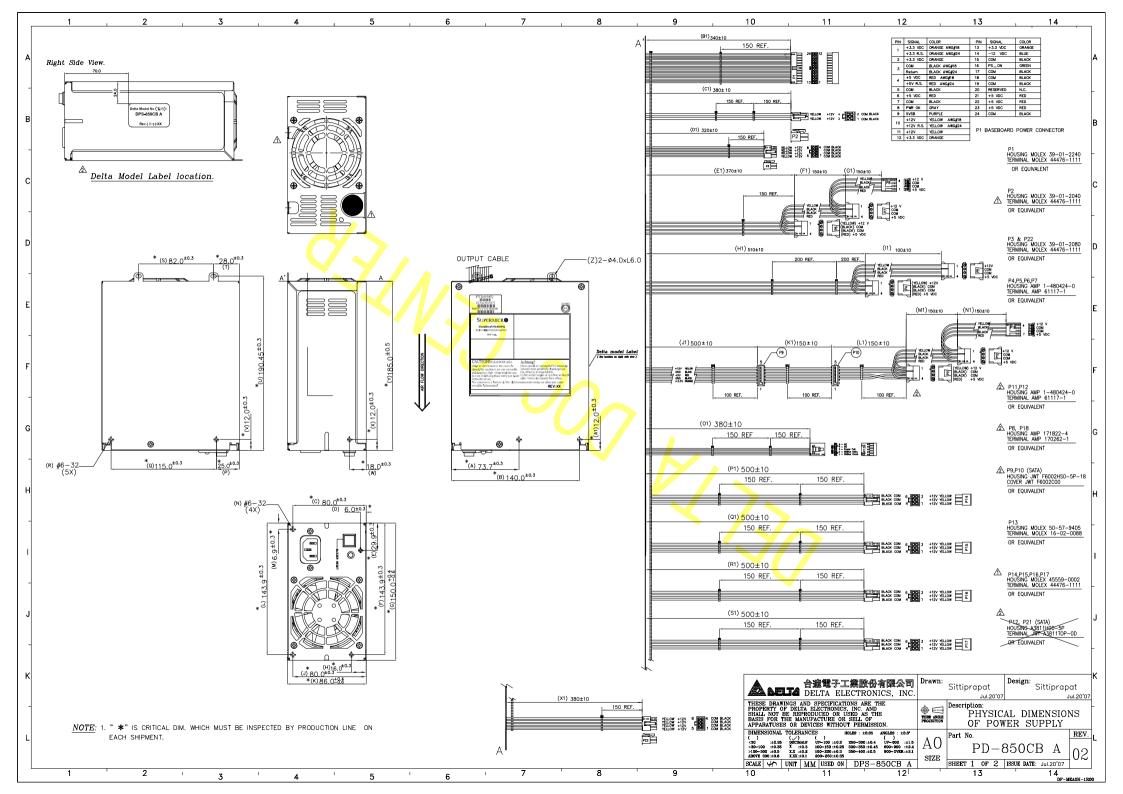

| REV.            | Description                                                                                                                                                                                                                                                                                                  | REV. | Description                            |             |
|-----------------|--------------------------------------------------------------------------------------------------------------------------------------------------------------------------------------------------------------------------------------------------------------------------------------------------------------|------|----------------------------------------|-------------|
| -<br>- 01<br>-  | <ul> <li>Update Drawing.<br/>Change O/P cable hole side &amp; Fan Guard of case</li> <li>Change Housing part number of P14, P15,16&amp;17.<br/>From Molex 39-01-2060 To Molex 45559-0002.</li> <li>Change terminal for P2.<br/>From Molex 39-00-0039 To Molex 44476-1111.</li> <li>REV:01 WAS 00.</li> </ul> |      |                                        | -           |
| - 02            | <ul> <li>Update Drawing.<br/>Change P11,P12 From SATA Conector to 4 Pin hard drive<br/>connector.<br/>Delete SATA Connector P11, P12 / P18, P19, P20, P21.</li> <li>Add Delta model name label on power supply.</li> <li>REV:02 WAS 01.</li> </ul>                                                           |      |                                        | -           |
| -               |                                                                                                                                                                                                                                                                                                              |      |                                        | -           |
| -               |                                                                                                                                                                                                                                                                                                              |      |                                        | -<br>-<br>- |
| -               |                                                                                                                                                                                                                                                                                                              |      |                                        | -           |
| -               |                                                                                                                                                                                                                                                                                                              |      |                                        | -           |
| -               |                                                                                                                                                                                                                                                                                                              |      |                                        | -           |
|                 | 台達電子工業股份有限公司<br>DELTA ELECTRONICS, INC.                                                                                                                                                                                                                                                                      |      | PHYSICAL DIMENSIONS<br>OF POWER SUPPLY |             |
| PR<br>SH<br>BAS | ESE DRAWINGS AND SPECIFICATIONS ARE THE<br>OPERTY OF DELTA ELECTRONICS, INC. AND<br>ALL NOT BE REPRODUCED OR USED AS THE<br>SIS FOR THE MANUFACTURE OR SELL OF<br>PARATUSES OR DEVICES WITHOUT PERMISSION.                                                                                                   |      | PD-850CB A                             | rev.<br>02  |